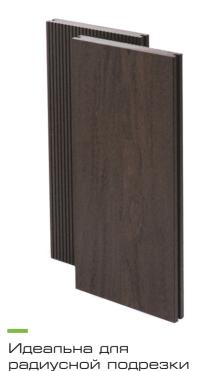

| 2.38             | 9.6           | 23           |
|      |                                      | 160*19*3000             | 2.08             | 10.6          | 23           |
|      | Пага стандартная                     | 30*40*2200              | 1.6              | 2.2           | 3.52         |
|      | Усипенная пага<br>Bruggan            | 53*43*3000              | 1.25             | 4.56          | 5.7          |
| 1    | Несущая армированная<br>пага Bruggan | <sup>7</sup> 53*43*3000 | 1.25             | 7.64          | 9.55         |
|      | Кпипса нержавеющая                   |                         | 25               | 0.01          | 0.25         |
|      | Угопок                               | 40*40*3000              |                  | 1             |              |











Grey



Smoke White

Фактура древесины на всю топщину материапа