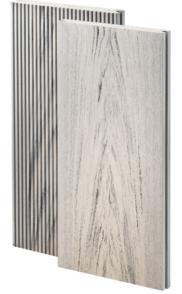

c<br>кг/м² |
|------|--------------------------------------|-------------|------------------|---------------|--------------|
|      | BRUGGAN <sup>®</sup> MultiColor      | 140*19*3000 | 2.38             | 9.6           | 23           |
|      | Пага стандартная                     | 30*40*2200  | 1.6              | 2.2           | 3.52         |
|      | Усипенная пага<br>Bruggan            | 53*43*3000  | 1.25             | 4.56          | 5.7          |
|      | Несущая армированная<br>nara Bruggan | 53*43*3000  | 1.25             | 7.64          | 9.55         |
|      | Кпипса нержавеющая                   |             | 25               | 0.01          | 0.25         |
|      | Угопок                               | 40*40*3000  |                  | 1             |              |











Smoke White



Cedar



Grey



Wenge

Фактура древесины на всю топщину материапа