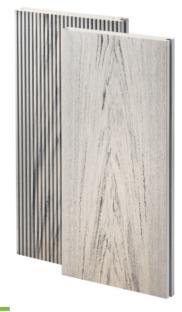

Bec<br>кг/м² |
|------|--------------------------------------|-------------|------------------|---------------|--------------|
|      | BRUGGAN <sup>®</sup> MultiColor      | 140*19*3000 | 2.38             | 9.6           | 23           |
|      | Пага стандартная                     | 30*40*2200  | 1.6              | 2.2           | 3.52         |
|      | Усипенная пага<br>Bruggan            | 53*43*3000  | 1.25             | 4.56          | 5.7          |
|      | Несущая армированная<br>nara Bruggan | 53*43*3000  | 1.25             | 7.64          | 9.55         |
|      | Кпипса нержавеющая                   |             | 25               | 0.01          | 0.25         |
|      | Угопок                               | 40*40*3000  |                  | 1             |              |











Smoke White



Cedar



Grey



Wenge

Фактура древесины на всю топщину материапа